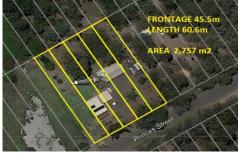

## **129 Princes Street Grantham Farm NSW**

If you are looking for investment with future subdivision, land banking with a rental potential, storage or running a business needing additional room then this property is for you. Situated on a 2757m2 block, this property consists of a four-bedroom house, large workshop with awning and a storage shed.

This land is zoned R2 residential (perfect for future subdivision STCA) and large enough to run your business should you require additional space.

Located in the growing suburbs of Riverstone, this Grantham Farm property is in close proximity to Box Hill, Marsden Park, Rouse Hill Town Centre, and the Metro Rail line.

## 4 🎮 1 🚔 3 🛱

| Price | : \$1,990,000 |
|-------|---------------|
|       |               |

View : ht

Land Size : 2757 sqm

: https://www.hometownpropertypartners.com

.au/sale/nsw/-/grantham-farm/residential/ho