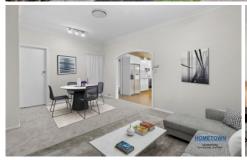

- \* 3 Bedroom clad home
- \* Plus a 1 bedroom granny flat
- \* Freshly painted throughout
- \* New carpets
- \* Air conditioning
- \* Kitchen and meals area
- \* Lounge room
- \* Rear Sunroom
- \* Double carport
- \* Shedding and storage space
- \* Rent potential of \$700 per week
- \* Heavy vehicle access on both road's (over 60m frontage)