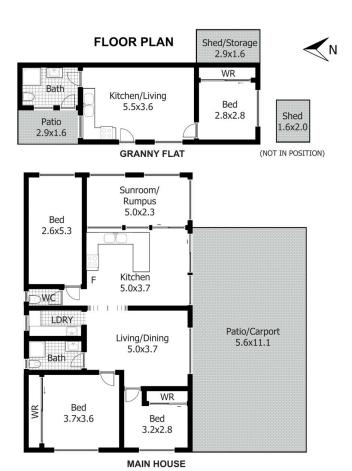

- \* 3 Bedroom clad home
- \* Plus a 1 bedroom granny flat
- \* Freshly painted throughout
- \* New carpets
- \* Air conditioning
- \* Kitchen and meals area
- \* Lounge room
- \* Rear Sunroom
- \* Double carport
- \* Shedding and storage space
- \* Rent potential of \$700 per week
- \* Heavy vehicle access on both road's (over 60m frontage)

## DISCLAIMER:

This floor plan is used for marketing purpose only and is subject to errors and inaccuracy. The marketing Agent & N2 Media will not accept any liability. Interested parties should make and rely on their own enquiries.