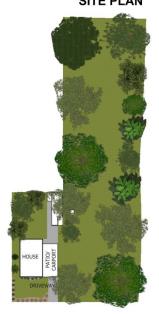

erty Partners would like to present this rare offering of 2323sqm land with 2 street frontages. This great property is perfect for the buyer with trucks, machinery, animals, etc. The features include:

- \* 3 Bedroom clad home
- \* Plus a 1 bedroom granny flat
- \* Freshly painted throughout
- \* New carpets
- \* Air conditioning
- \* Kitchen and meals area
- \* Lounge room
- \* Rear Sunroom
- \* Double carport
- \* Shedding and storage space
- \* Rent potential of \$700 per week
- \* Heavy vehicle access on both road's (over 60m frontage)

4 2 2 2

**Price** : \$ 960,000 **Land Size** : 2323 sqm

**View**: https://www.hometownpropertypartners.com

.au/sale/nsw/western-sydney/riverstone/resi

dential/house/7689556



David Martignago 02 9627 9001



## 9 Deleware Rd, Riverstone SITE PLAN



## DISCLAIMER:

This floor plan is used for marketing purpose only and is subject to errors and inaccuracy. The marketing Agent & N2 Media will not accept any liability. Interested parties should make and rely on their own enquiries.