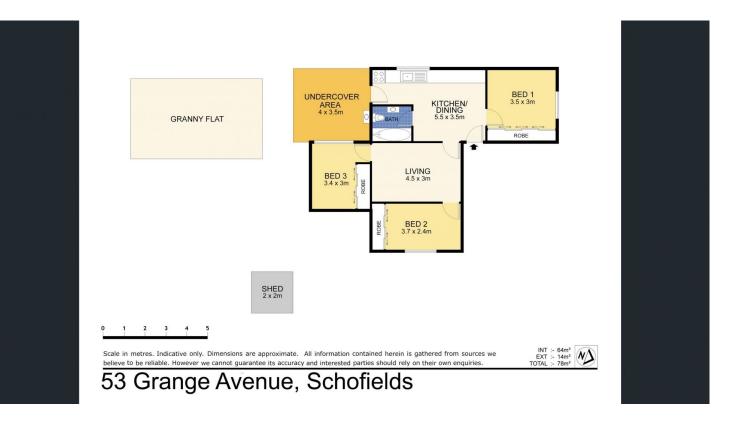

## 53 Grange Avenue Schofields NSW

This freshly painted family home is available for lease and ready to go

- \* Freshly painted, Timber floating floors throughout
- \* Three bedrooms all with built ins and Air cons to all room
- \* Lounge area
- \* Kitchen and dining area
- \* NBN Connection
- \* Pergola area to backyard
- \* External laundry
- \* Garden shed
- \* off street parking for 2 cars
- \* Contact us for more information

granny flat to backyard rented separately.

3 📭 1 🔓 2 🖨

**View**: https://www.hometownpropertypartners.com.au/le ase/nsw/western-sydney/schofields/residential/house/7725051

Kylie Uncles 02 9627 9001