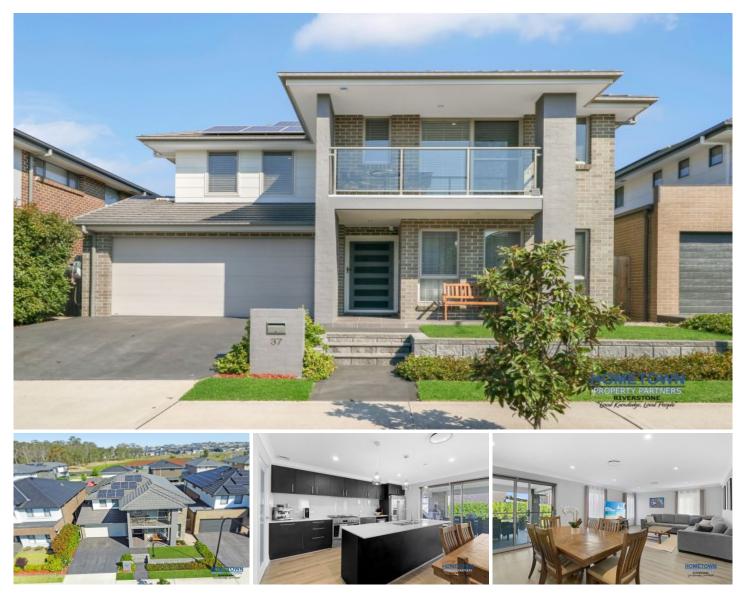

## **37 Ashburton Crescent Schofields NSW**

David Martignago of Hometown Property Partners is proud to present this stunning Allam home in Tallawong. This huge 35 square home with it's bright northerly aspect is perfect for the growing family. The features include;

- \* 5 bedrooms with built-ins & ceiling fans
- \* Master with twin W.I. Robes plus ensuite
- \* Upstairs Rumpus/ games area
- \* Modern kitchen with stone bench top, pot drawers,
- dishwasher & W I pantry
- Floating hybrid flooring
- Open plan kitchen, dining and family room
- \* Ducted air with 3 zones
- Alarm system & Downlights throughout
- \* Formal lounge
- \* Full bathroom downstairs linked to 5th bedroom
- Double garage with auto door \*
- \* Natural gas connection

## 5 🛤 3 🚔 2 🚘

| P | rice |            | : | \$<br>1 | ,5 | 10 |
|---|------|------------|---|---------|----|----|
|   |      | <b>~</b> ' |   |         |    |    |

View

- ,000, Land Size : 414 sqm
  - : https://www.hometownpropertypartners.com .au/sale/nsw/western-sydney/schofields/resi dential/house/7788505