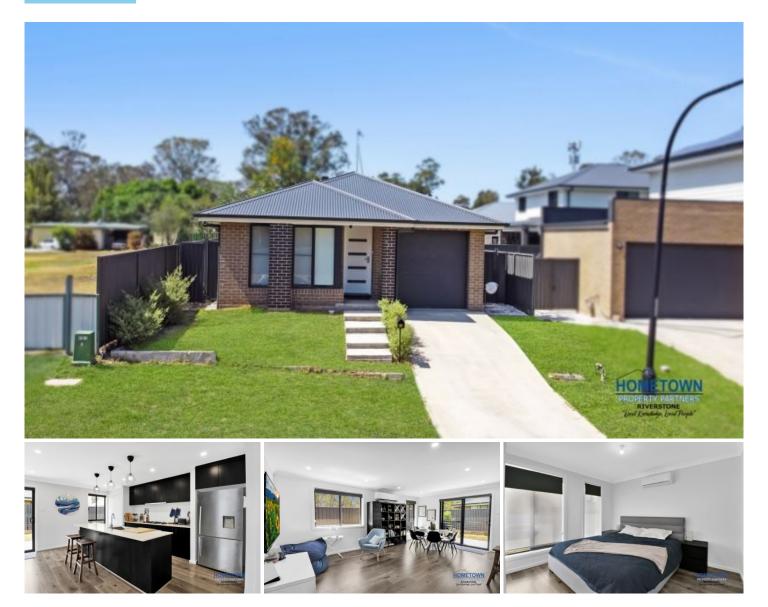

## 84 Melbourne Road Riverstone NSW

David Martignago of Hometown Property Partners is proud to present this perfect entry level modern home on 301sqm land. This single level beauty is an ideal home for a family or investor looking in the popular Grantham Farm Estate. The features include;

- \* Bed 1 with walk in robe, ensuite and split system ac
- \* Bed 2 & 3 with built-ins
- \* Hybrid floating floors & downlights
- Single garage with auto door
- \* Open plan lounge, dining and kitchen with split system ac
- \* Large breakfast bar, 900 gas cooktop & dishwasher
- \* Paved outside area
- \* Large pantry
- \* 7.7kw Solar power system
- \* Rent potential of \$550 per week
- \* Close to shops and railway