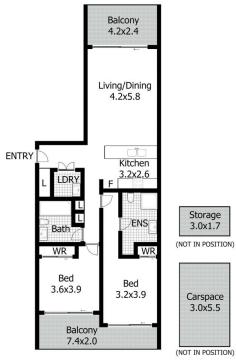

## 405/9 Schofields Farm Road Schofields NSW

This apartment is centrally located within the Schofields/Tallawong area. The home has all the modern features and comforts such as:

- \* Top level looking over complex
- \* 2 bedrooms
- \* Built ins
- \* Ensuite to main
- \* Balcony off both bedrooms
- \* Lounge area with balcony great for BBQ area
- \* Kitchen with stone benches with gas cooking & dishwasher
- \* Main bathroom
- \* This unit is pick of the bunch with Mountain views
- \* Intercom, secure unit with courtyard
- \* 1 basement car space & Storage cage
- \* Currently rental potential \$500pw
- \* Close to everything in the thriving Schofields Tallawong

## 405/9 Schofields Farm Road, Tallawong

## DISCLAIMER:

This floor plan is used for marketing purpose only and is subject to errors and inaccuracy. The marketing Agent & N2 Media will not accept any liability. Interested parties should make and rely on their own enquiries.