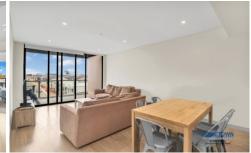

## 405/9 Schofields Farm Road Schofields NSW

This apartment is centrally located within the Schofields/Tallawong area. The home has all the modern features and comforts such as:

- \* Top level looking over complex
- \* 2 bedrooms
- \* Built ins
- \* Ensuite to main
- \* Balcony off both bedrooms
- \* Lounge area with balcony great for BBQ area
- \* Kitchen with stone benches with gas cooking & dishwasher
- \* Main bathroom
- \* This unit is pick of the bunch with Mountain views
- \* Intercom, secure unit with courtyard
- \* 1 basement car space & Storage cage
- \* Currently rental potential \$500pw
- \* Close to everything in the thriving Schofields Tallawong