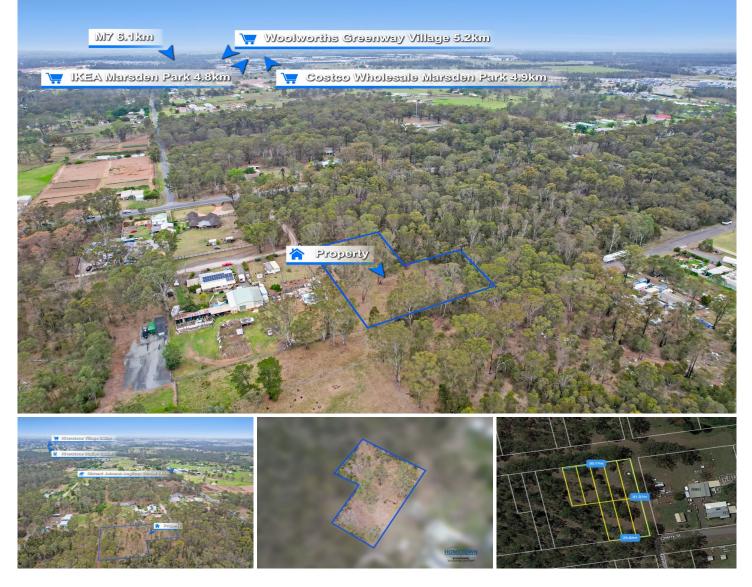

## 38-45/ Cherry Street Marsden Park NSW

David Martignago of Hometown Property Partners Riverstone would like to present this great opportunity to secure a large rural holding in Marsden park.

Located opposite 231 Garfield road west, Marsden park. Over 3/4 of an acre of arable land.

The block is zoned RURAL RU4. No building permitted on this block.

It is an ideal investment for the future.

2 street frontage

A total of 8 lots

Only minutes to Riverstone station, shops and easy access to the M7.

What a great opportunity for the land banker.

Price : PRICE GUIDE: \$650,000-\$700,000

Land Size : 3237 sqm

: https://www.hometownpropertypartners.com .au/sale/nsw/western-sydney/marsden-park/ residential/land/7827158