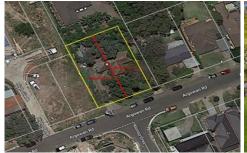

## 8 Argowan Road Schofields NSW

Rare opportunity to secure a large block in the heart of Schofield's surrounded by new homes!

- \* 888sqm block with a 25m frontage \* Potential for a 2 or 3 lot subdivision subject to council approval
- \* Located within a short walk to Schofield's Train Station
- \* The older home currently leased for \$450pw