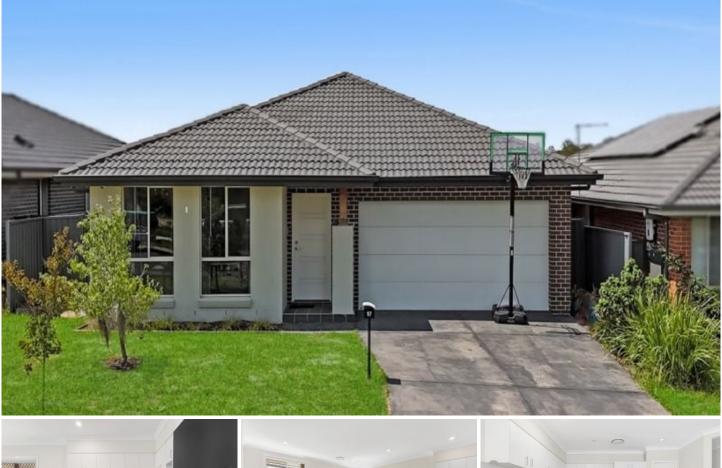

## **17 Gentry Street Riverstone NSW**

This 6yr old brick veneer home situated in a great spot in Grantham Farm offers:

- \* 4 bedrooms
- \* Ensuite & Walk in robe to master
- \* Built ins
- \* Formal lounge
- \* Ducted air conditioning
- \* Kitchen with stone benches & gas cooking
- \* Dining and family area with downlights
- Main bathroom
- Alfresco area
- Double garage with auto door
- 386sqm block with established gardens & lawns \*
- Close to Schools and Public Transport \*
- Short drive to Carmel Shopping Village & Rouse Town \* Centre
- \* Currently leased for \$680pw

| 4 🎮 | 2 🚔 | 2 🚘 |
|-----|-----|-----|
|     |     |     |

| Price     | 2 |
|-----------|---|
| Land Size | : |

- : 386 sqm
- View
- \$1,021,500
  - : https://www.hometownpropertypartners.com .au/sale/nsw/western-sydney/riverstone/resi dential/house/7876615