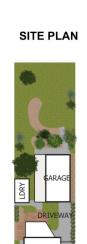

Situated on a large fully fenced 923m2 landscaped block, this property boasts side access to a huge workshop (6m  $\times$  12m) and attached side awning (3m  $\times$  12m) with still an abundance of backyard to utilise.

# **FLOOR PLAN**

LDRY 2.4x4.1