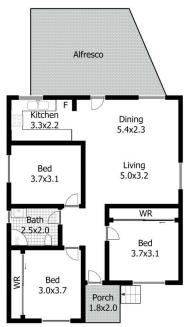

local shops, railway station, and schools.

Situated on a large fully fenced 923m2 landscaped block, this property boasts side access to a huge workshop (6m  $\times$  12m) and attached side awning (3m  $\times$  12m) with still an abundance of backyard to utilise.

This character-filled cottage possesses much charm with its light-filled rooms and cosy feel which extends out and onto the covered timber deck for entertaining family and friends on any occasion.

Some features include:

3 **4** 1 **4** 6 **4** 

**Price** : \$ 1,190,000 **Land Size** : 923 sqm

View : https://www.hometownpropertypartners.com

.au/sale/nsw/western-sydney/riverstone/resi

dential/house/7884276



Paula Pender 0408 600 543



Jeff Fullerton 02 9627 9001



# 139 Piccadilly St, Riverstone

# **FLOOR PLAN**









LDRY 2.4x4.1

### DISCLAIMER:

This floor plan is used for marketing purpose only and is subject to errors and inaccuracy. The marketing Agent & N2 Media will not accept any liability. Interested parties should make and rely on their own enquiries.

HOUSE

(NOT IN POSITION)