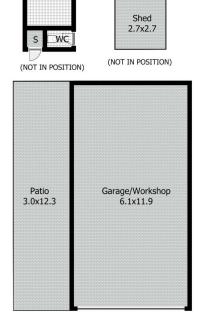

Situated on a large fully fenced 923m2 landscaped block, this property boasts side access to a huge workshop (6m  $\times$  12m) and attached side awning (3m  $\times$  12m) with still an abundance of backyard to utilise.

HOUSE

(NOT IN POSITION)