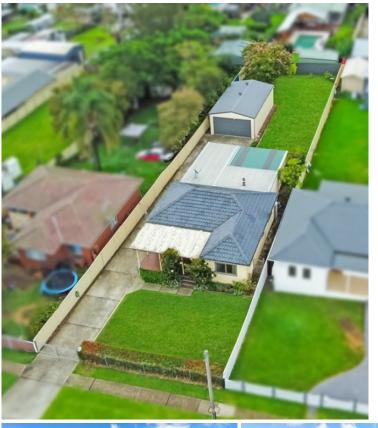

## 53 Sydney Street Riverstone NSW

This property has it all. Situated on a large 929m2 block with side access to a large 6m x 10m workshop (3 phase power).

This cottage home has retained its character with the lovely front and rear verandahs giving plenty of outdoor space for entertaining. The large extension to this home has brought together the comforts of a cottage together with modern amenities such as the fourth bedroom and ensuite.