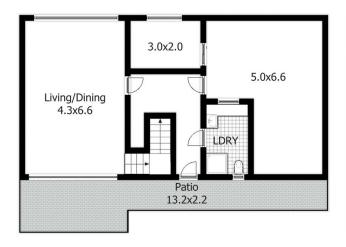

### 66 Burdekin Road Wilberforce NSW

17m WORKSHOP LARGE REAR PADDOCK for HORSES DOWNSTAIRS TEENAGE RETREAT

This home has so many incredible features.

Plenty of room should you have horses, or machinery. The home has been freshly renovated.

## Some features include:

Brand new kitchen with dishwasher and built-in microwave Kichen, lounge and dining with access to rear balcony overlooking views
Three good size bedrooms
Master bedroom includes balcony access
Built in wardrobes and ceiling fans to all bedrooms

3 🕮 2 🟪 3 🖨

**Price**: \$850 pw

View: https://www.hometownpropertypartners.com.au/l

ease/nsw/hawkesbury/wilberforce/residential/acr

eagesemirural/7916836



Brooke Saliba 02 9627 9001



Harry Martignago 02 9627 9001



# 66 Burdekin Road, Wilberforce





### **GROUND FLOOR**

### FIRST FLOOR

#### DISCLAIMER:

This floor plan is used for marketing purpose only and is subject to errors and inaccuracy. The marketing Agent & N2 Media will not accept any liability. Interested parties should make and rely on their own enquiries.