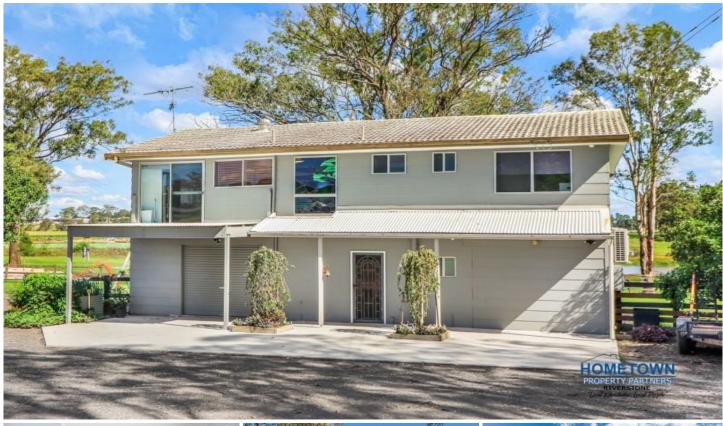

### 66 Burdekin Road Wilberforce NSW

17m WORKSHOP LARGE REAR PADDOCK for HORSES DOWNSTAIRS TEENAGE RETREAT

This home has so many incredible features.

Plenty of room should you have horses, or machinery. The home has been freshly renovated.

# 66 Burdekin Road, Wilberforce