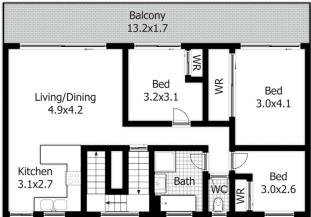

### 66 Burdekin Road Wilberforce NSW

17m WORKSHOP LARGE REAR PADDOCK for HORSES DOWNSTAIRS TEENAGE RETREAT

This home has so many incredible features.

Plenty of room should you have horses, or machinery. The home has been freshly renovated.

## Some features include:

Brand new kitchen with dishwasher and built-in microwave Kichen, lounge and dining with access to rear balcony overlooking views
Three good size bedrooms
Master bedroom includes balcony access
Built in wardrobes and ceiling fans to all bedrooms

3 🕮 2 🟪 3 🖨

**Price**: \$850 pw

View: https://www.hometownpropertypartners.com.au/l

ease/nsw/hawkesbury/wilberforce/residential/acr

eagesemirural/7916836



Brooke Saliba 02 9627 9001



Harry Martignago 02 9627 9001



# 66 Burdekin Road, Wilberforce





### **GROUND FLOOR**

### FIRST FLOOR

#### DISCLAIMER:

This floor plan is used for marketing purpose only and is subject to errors and inaccuracy. The marketing Agent & N2 Media will not accept any liability. Interested parties should make and rely on their own enquiries.