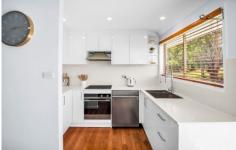

## Some features include:

Brand new kitchen with dishwasher and built-in microwave Kichen, lounge and dining with access to rear balcony overlooking views
Three good size bedrooms
Master bedroom includes balcony access
Built in wardrobes and ceiling fans to all bedrooms