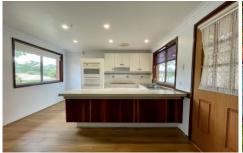

## 2 Ryan Crescent Riverstone NSW

This well presented brick veneer home is located on the high side of the road and is walking distance to all Schools, shops and Railway station. The features include;

- \* 3 bedrooms
- \* Lounge with split system A/C
- \* Bathroom with sep. toilet
- \* Kitchen & Meals room with timber floors
- \* Single carport
- \* Over 559sqm Corner Block
- \* Established gardens
- \* High set from the road
- \* Corner position
- \* Shed for storage
- \* Stroll to local park
- \* Currently Leased at \$510 per week