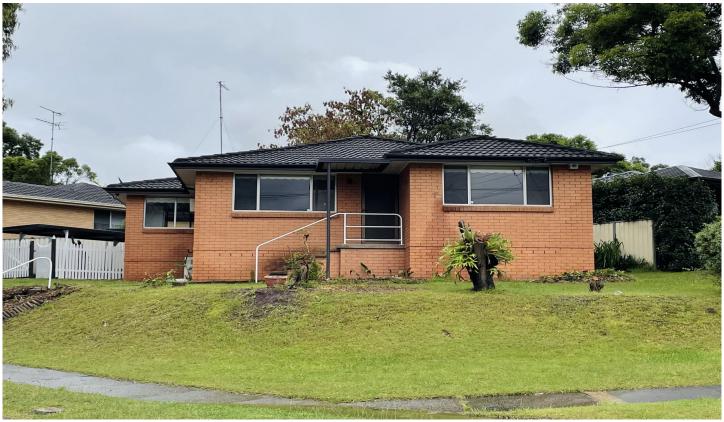

## 2 Ryan Crescent Riverstone NSW

This well presented brick veneer home is located on the high side of the road and is walking distance to all Schools, shops and Railway station. The features include;

- \* 3 bedrooms
- \* Lounge with split system A/C
- \* Bathroom with sep. toilet
- \* Kitchen & Meals room with timber floors
- \* Single carport
- \* Over 559sqm Corner Block
- \* Established gardens
- \* High set from the road
- \* Corner position
- \* Shed for storage
- \* Stroll to local park
- \* Currently Leased at \$510 per week

## 3 📭 1 🔓 1 🗬

**Price** : \$ 835,000 **Land Size** : 559 sqm

**View**: https://www.hometownpropertypartners.com

.au/sale/nsw/western-sydney/riverstone/resi

dential/house/7920357

David Martignago 02 9627 9001