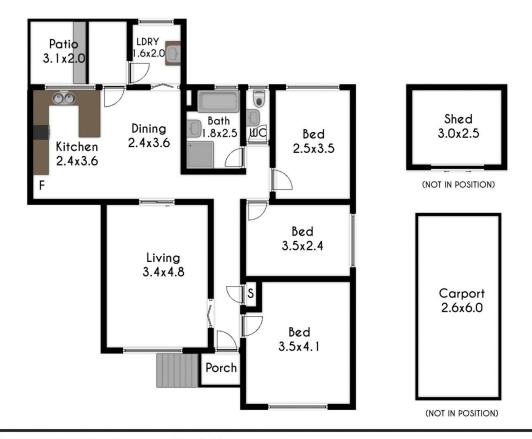

## 2 Ryan Crescent Riverstone NSW

This well presented brick veneer home is located on the high side of the road and is walking distance to all Schools, shops and Railway station. The features include;

- \* 3 bedrooms
- \* Lounge with split system A/C
- \* Bathroom with sep. toilet
- \* Kitchen & Meals room with timber floors
- \* Single carport
- \* Over 559sqm Corner Block
- \* Established gardens
- \* High set from the road
- \* Corner position
- \* Shed for storage
- \* Stroll to local park
- \* Currently Leased at \$510 per week