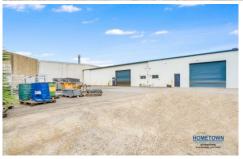

## 3/62 Loftus Street Riverstone NSW

Hometown Property partners would like to offer this well presented factory in Riverstone industrial area. The 1st Unit offers;

- \* Approx. 312qm floor area
- \* Office and amenities
- \* Plenty of 3 phase outlets
- \* Good access for semi trailers
- \* Large hardstand area for vehicles or extra storage

We also have UNIT 2 AVAILABLE.

Unit size: 177sqm

Rent: \$2655 per month + GST

Large hardstand area

Price: \$4,680 + GST pm

Building Size : 312 sqm

 w : https://www.hometownpropertypartners. com.au/lease/nsw/western-sydney/rivers tone/commercial/industrial/7945175