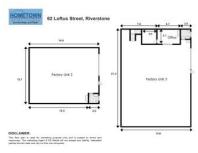

## 3/62 Loftus Street Riverstone NSW

Hometown Property partners would like to offer this well presented factory in Riverstone industrial area. The 1st Unit offers;

- \* Approx. 312qm floor area
- \* Office and amenities
- \* Plenty of 3 phase outlets
- \* Good access for semi trailers
- \* Large hardstand area for vehicles or extra storage

We also have UNIT 2 AVAILABLE.

Unit size: 177sqm

Rent: \$2655 per month + GST

Large hardstand area

Price: \$4,680 + GST pm

Building Size : 312 sqm

 w : https://www.hometownpropertypartners. com.au/lease/nsw/western-sydney/rivers tone/commercial/industrial/7945175