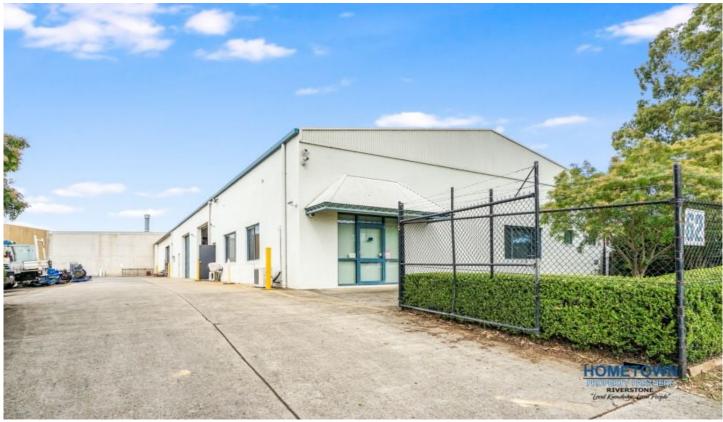

## 3/62 Loftus Street Riverstone NSW

Hometown Property partners would like to offer this well presented factory in Riverstone industrial area. The 1st Unit offers;

- \* Approx. 312qm floor area
- \* Office and amenities
- \* Plenty of 3 phase outlets
- \* Good access for semi trailers
- \* Large hardstand area for vehicles or extra storage

We also have UNIT 2 AVAILABLE.

Unit size: 177sqm

Rent: \$2655 per month + GST

Large hardstand area

Price: \$4,680 + GST pm

Building Size : 312 sqm

 w : https://www.hometownpropertypartners. com.au/lease/nsw/western-sydney/rivers tone/commercial/industrial/7945175