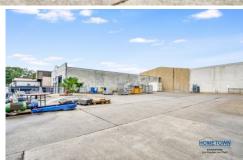

## 3/62 Loftus Street Riverstone NSW

Hometown Property partners would like to offer this well presented factory in Riverstone industrial area. The 1st Unit offers;

- \* Approx. 312qm floor area
- \* Office and amenities
- \* Plenty of 3 phase outlets
- \* Good access for semi trailers
- \* Large hardstand area for vehicles or extra storage

We also have UNIT 2 AVAILABLE.

Unit size: 177sqm

Rent: \$2655 per month + GST

Large hardstand area

Price: \$4,680 + GST pm

Building Size : 312 sqm

 w : https://www.hometownpropertypartners. com.au/lease/nsw/western-sydney/rivers tone/commercial/industrial/7945175