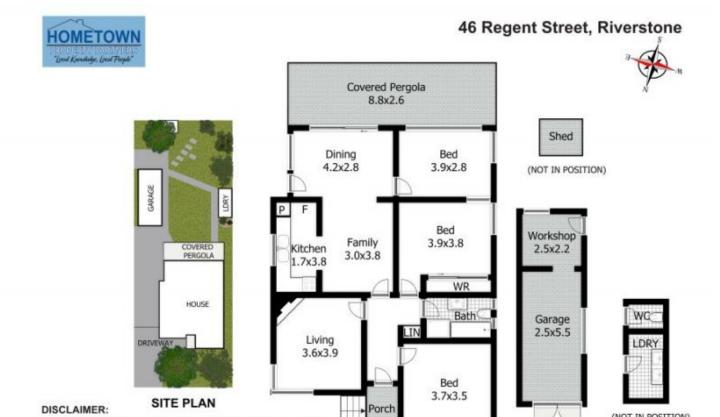

3 📭 1 🔓 1 🗬

Price : \$1,020,000 Land Size : 665 sqm

**View**: https://www.hometownpropertypartners.com

.au/sale/nsw/western-sydney/riverstone/resi

dential/house/7977525

Paula Pender 0408 600 543

This floor plan is used for marketing purpose only and is subject to errors and inaccuracy. The marketing Agent & N2 Media will not accept any liability. Interested parties should make and rely on their own enquiries.