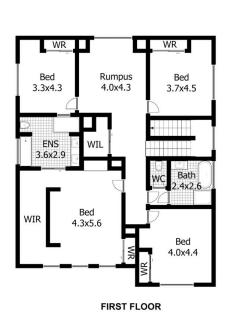

- \* Master with wrap around walk in robe & Ensuite
- \* All bedrooms with built ins & study nooks
- Grand formal entry with master door
- \* High 9ft ceilings
- 20kw Ducted air conditioning with smart tablet
- Solar power
- \* Formal lounge and media rooms
- \* Kitchen with 40mm stone benchtops & quality appliances
- \* Butlers kitchen and walk in pantry
- \* Open plan family and dining areas
- \* Bathroom with separate toilet
- \* Powder room downstairs

## 11 Sydney Street, Riverstone

FLOOR PLAN

## DISCLAIMER:

This floor plan is used for marketing purpose only and is subject to errors and inaccuracy. The marketing Agent & N2 Media will not accept any liability. Interested parties should make and rely on their own enquiries.