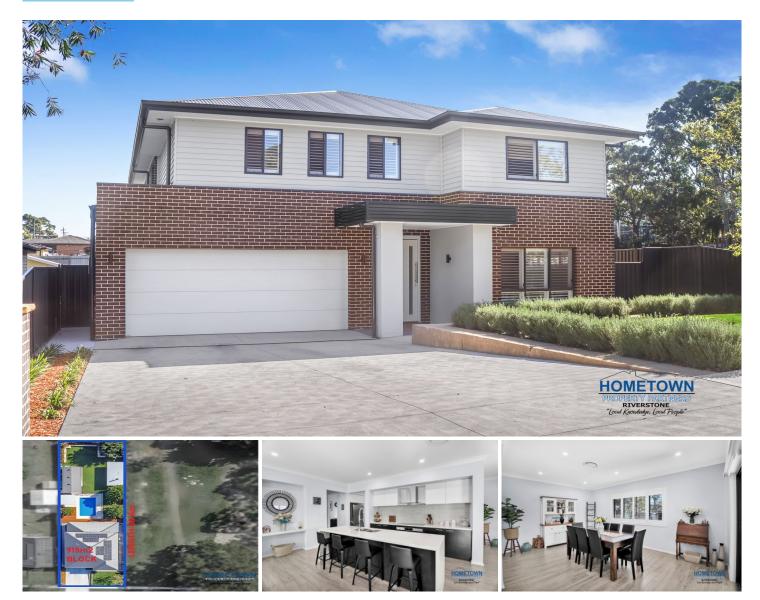

## **11 Sydney Street Riverstone NSW**

Jeff Fullerton and the team at Hometown Property Partners are proud to offer this massive Executive Residence built by Hudson Homes a year ago on a whopping 915sqm block. This dream home offer all the extra's which include: \* 4 bedrooms

- \* Master with wrap around walk in robe & Ensuite
- \* All bedrooms with built ins & study nooks
- Grand formal entry with master door
- \* High 9ft ceilings
- 20kw Ducted air conditioning with smart tablet
- Solar power
- \* Formal lounge and media rooms
- \* Kitchen with 40mm stone benchtops & quality appliances
- \* Butlers kitchen and walk in pantry
- \* Open plan family and dining areas
- \* Bathroom with separate toilet
- \* Powder room downstairs

## 4 🛤 3 🚔 5 🚘

- Price : Just Listed ! Land Size : 915 sqm
- View
- : https://www.hometownpropertypartners.com .au/sale/nsw/western-sydney/riverstone/resi dential/house/8000489

**Jeff Fullerton** 02 9627 9001