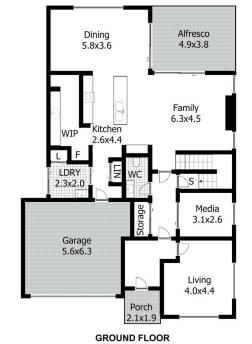

- \* Master with wrap around walk in robe & Ensuite
- \* All bedrooms with built ins & study nooks
- Grand formal entry with master door
- \* High 9ft ceilings
- 20kw Ducted air conditioning with smart tablet
- Solar power
- \* Formal lounge and media rooms
- \* Kitchen with 40mm stone benchtops & quality appliances
- \* Butlers kitchen and walk in pantry
- \* Open plan family and dining areas
- \* Bathroom with separate toilet
- \* Powder room downstairs

## 11 Sydney Street, Riverstone

FLOOR PLAN

## DISCLAIMER:

This floor plan is used for marketing purpose only and is subject to errors and inaccuracy. The marketing Agent & N2 Media will not accept any liability. Interested parties should make and rely on their own enquiries.